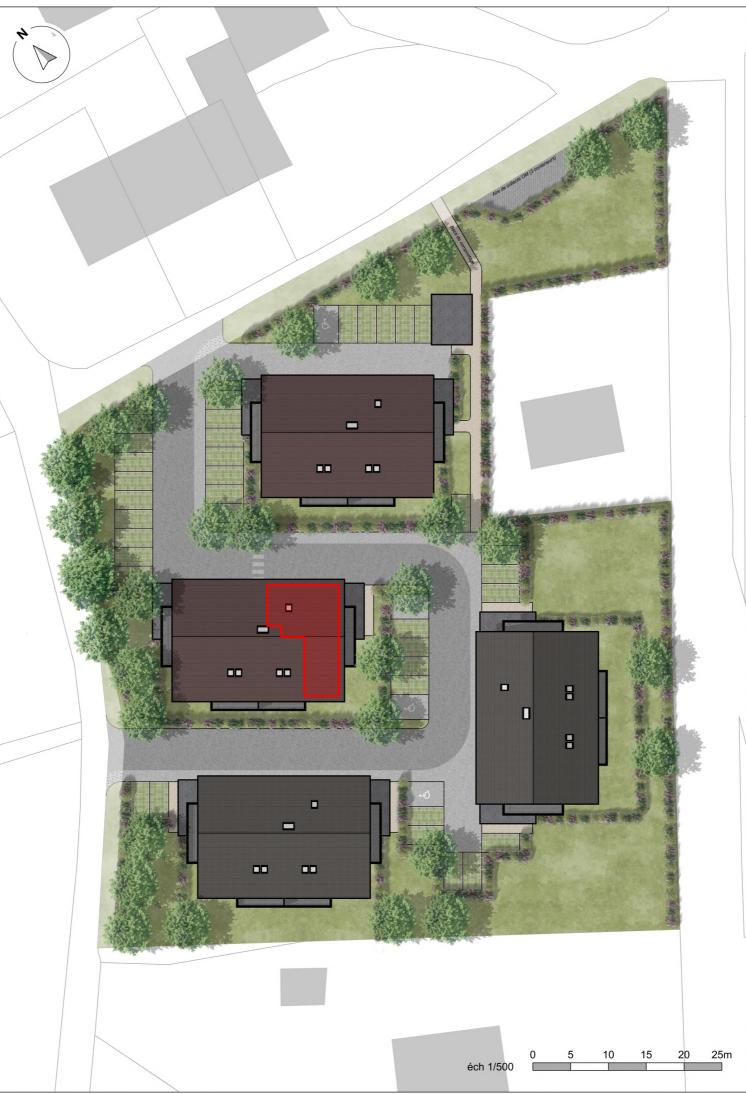

|
| ΤΟΤΔΙ ΗΔΒΙΤΔΒΙ Ε | 66 82 m <sup>2</sup> |

# **EXTÉRIEUR / ANNEXES**

12,30 Balcon

Le 25 avril 2024

#### **UNE RÉALISATION**



0,5

1,5

ΕT

**ATELIER PLURIEL** 

LÉGENDE :



Sèche serviette

Les surfaces indiquées sont approximatives et peuvent varier dans le cadre de la législation des ventes en état futur achèvement (±5%). Les retombées, les sorties et les canalisations ne sont pas figurés. Des modifications sont susceptibles d'être apportées en fonction des nécessités techniques de la réalisation tant en ce qui concerne les dimensions libres que les équipements. Les éviers, meubles sous éviers et le mobilier ne sont pas fournis, seuls leurs emplacements sont donnés à titre

## Élévation Sud-Ouest



Élévation Sud-Est



Élévation Nord-Est



Élévation Nord-Ouest









| Bâtiment    | С   |
|-------------|-----|
| Appartement | 101 |
| Niveau      | R+1 |
| Туре        | Т3  |
|             |     |

| PIECES          | SURFACE en m² |
|-----------------|---------------|
| Entrée + Pl.    | 4,83          |
| Pièce de vie    | 28,27         |
| Cellier         | 2,38          |
| Dgt.            | 4,24          |
| Chambre 1 + Pl. | 11,85         |
| Chambre 2       | 9,27          |
| SDB             | 4,17          |
| WC              | 1,81          |
| TOTAL HABITABLE | 66,82 m²      |

### EXTÉRIEUR / ANNEXES

Balcon 12,30

Le 25 avril 2024

### **UNE RÉALISATION**



**ATELIER PLURIEL**