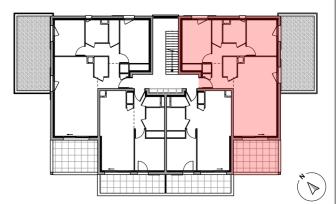

## Élévation Sud-Ouest

Élévation Sud-Est

Élévation Nord-Est

Élévation Nord-Ouest

| Bâtiment    | С   |
|-------------|-----|
| Appartement | 101 |
| Niveau      | R+1 |
| Туре        | Т3  |
|             |     |