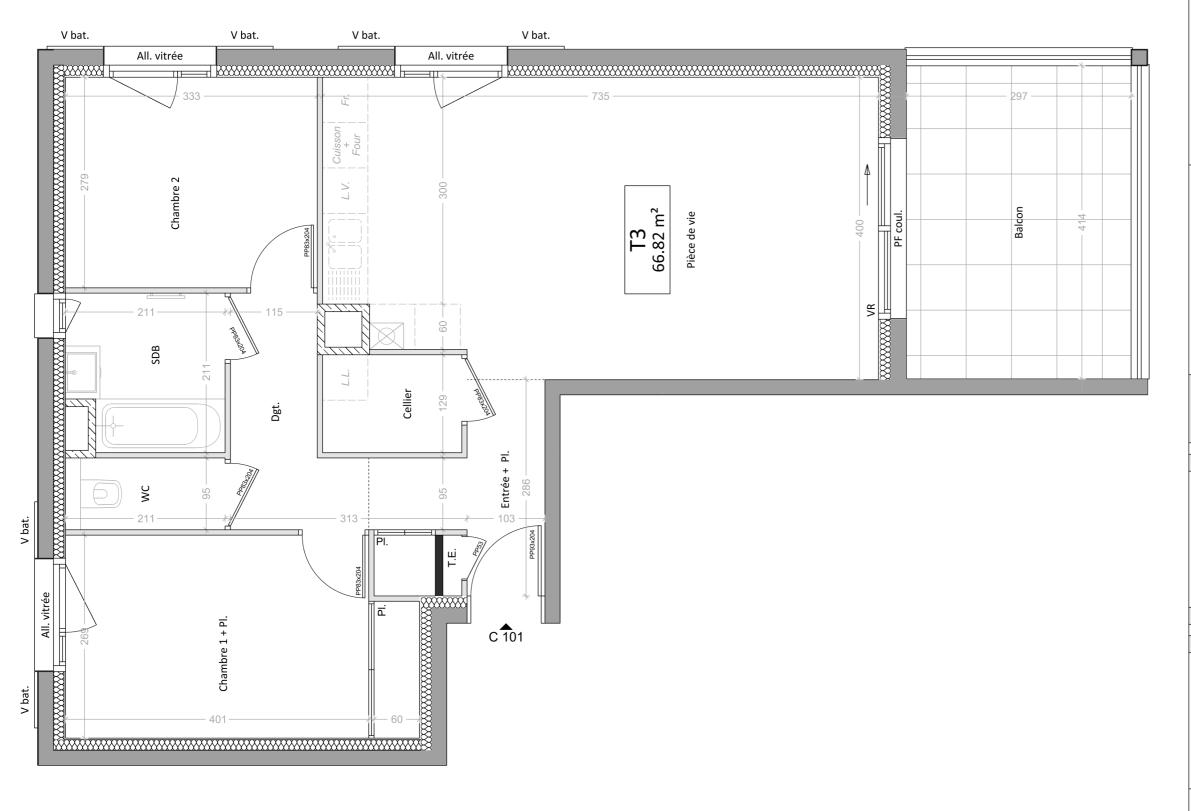

| Bâtiment    | С   |
|-------------|-----|
| Appartement | 101 |
| Niveau      | R+1 |
| Туре        | Т3  |
|             |     |

| PIÈCES           | SURFACE en m²        |
|------------------|----------------------|
| Entrée + Pl.     | 4,83                 |
| Pièce de vie     | 28,27                |
| Cellier          | 2,38                 |
| Dgt.             | 4,24                 |
| Chambre 1 + Pl.  | 11,85                |
| Chambre 2        | 9,27                 |
| SDB              | 4,17                 |
| WC               | 1,81                 |
| ΤΟΤΔΙ ΗΔΒΙΤΔΒΙ Ε | 66 82 m <sup>2</sup> |

# **EXTÉRIEUR / ANNEXES**

12,30 Balcon

Le 25 avril 2024

| PIECES          | SURFACE en m² |
|-----------------|---------------|
| Entrée + Pl.    | 4,83          |
| Pièce de vie    | 28,27         |
| Cellier         | 2,38          |
| Dgt.            | 4,24          |
| Chambre 1 + Pl. | 11,85         |
| Chambre 2       | 9,27          |
| SDB             | 4,17          |
| WC              | 1,81          |
| TOTAL HABITABLE | 66,82 m²      |

### EXTÉRIEUR / ANNEXES

Balcon 12,30

Le 25 avril 2024