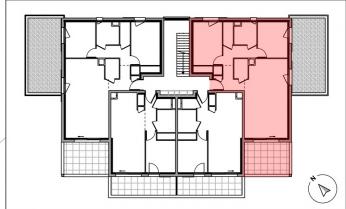

| Bâtiment    | С   |
|-------------|-----|
| Appartement | 101 |
| Niveau      | R+1 |
| Туре        | Т3  |
|             |     |

| PIÈCES           | SURFACE en m²        |
|------------------|----------------------|
| Entrée + Pl.     | 4,83                 |
| Pièce de vie     | 28,27                |
| Cellier          | 2,38                 |
| Dgt.             | 4,24                 |
| Chambre 1 + Pl.  | 11,85                |
| Chambre 2        | 9,27                 |
| SDB              | 4,17                 |
| WC               | 1,81                 |
| ΤΟΤΔΙ ΗΔΒΙΤΔΒΙ Ε | 66 82 m <sup>2</sup> |

| PIECES          | SURFACE en m² |
|-----------------|---------------|
| Entrée + Pl.    | 4,83          |
| Pièce de vie    | 28,27         |
| Cellier         | 2,38          |
| Dgt.            | 4,24          |
| Chambre 1 + Pl. | 11,85         |
| Chambre 2       | 9,27          |
| SDB             | 4,17          |
| WC              | 1,81          |
| TOTAL HABITABLE | 66,82 m²      |

# **EXTÉRIEUR / ANNEXES**

12,30 Balcon

Le 25 avril 2024

### EXTÉRIEUR / ANNEXES

Balcon 12,30

Le 25 avril 2024